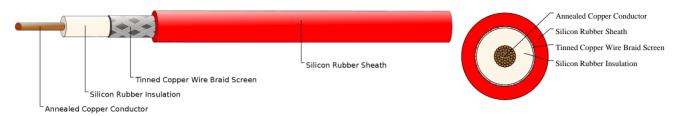

# **CABLE CONSTRUCTION**

Conductor: Annealed copper conductor, class 5.

Insulation: Silicon rubber.

Screen: Tinned copper wire braid.

Sheath: Silicon rubber.